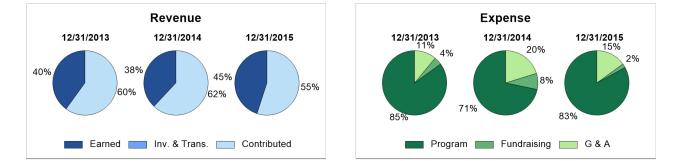

#### **EXECUTIVE SUMMARY**

| Financial Activity                     | 12/31/2015 | 12/31/2014 | % chg | 12/31/2013 | % chg |
|----------------------------------------|------------|------------|-------|------------|-------|
| Unrestricted Activity                  |            |            |       |            |       |
| Revenue                                |            |            |       |            |       |
| Earned                                 | \$97,552   | \$67,327   | 45%   | \$69,775   | -4%   |
| Investment & Transfers                 | 0          | 0          | n/a   | 0          | n/a   |
| Contributed                            | 119,174    | 111,824    | 7%    | 103,659    | 8%    |
| Total Unrestricted Revenue             | \$216,726  | \$179,151  | 21%   | \$173,434  | 3%    |
| Expenses                               |            |            |       |            |       |
| Total Program Expense                  | \$191,154  | \$142,698  | 34%   | \$159,315  | -10%  |
| Total Fundraising Expense              | 4,659      | 16,858     | -72%  | 7,515      | 124%  |
| Total General & Administrative Expense | 34,807     | 40,047     | -13%  | 20,053     | 100%  |
| Total Expenses                         | \$230,620  | \$199,603  | 16%   | \$186,883  | 7%    |

### FINANCIAL HEALTH: SELECT RATIOS

The key measures of financial position below can help understand the capital structure of an organization.

| Financial Position                                                        | 12/31/2015 | 12/31/2014 | 12/31/2013 |
|---------------------------------------------------------------------------|------------|------------|------------|
| Net assets as a % of total expenses                                       | 21%        | 3%         | 0%         |
| Total working capital                                                     | \$7,863    | \$0        | \$0        |
| Fixed assets (net)                                                        | \$12,422   | \$5,716    | \$0        |
| Total endowment                                                           | \$0        | \$0        | \$0        |
| Total debt                                                                | \$0        | \$0        | \$0        |
| Current Ratio                                                             | n/a        | n/a        | n/a        |
| Operating margin                                                          | -5%        | -11%       | -8%        |
| Months of operating cash                                                  | 0.0        | 0.0        |            |
| Unrestricted Net Assets (URNA) net of Property, Plant and Equipment (PPE) | \$32,863   | \$0        | \$0        |
| Coverage of restrictions                                                  | n/a        | n/a        | n/a        |
| Coverage of Total Debt Service                                            | n/a        | n/a        | n/a        |
| Debt Service Impact                                                       | 0%         | 0%         | 0%         |
|                                                                           | 2,622%     | 663%       | 1,379%     |
| Government Support (State) as a % of total contributed revenue            | 4%         | 4%         | 5%         |
| Earned Revenue Ratio                                                      | 44%        | 38%        | 40%        |