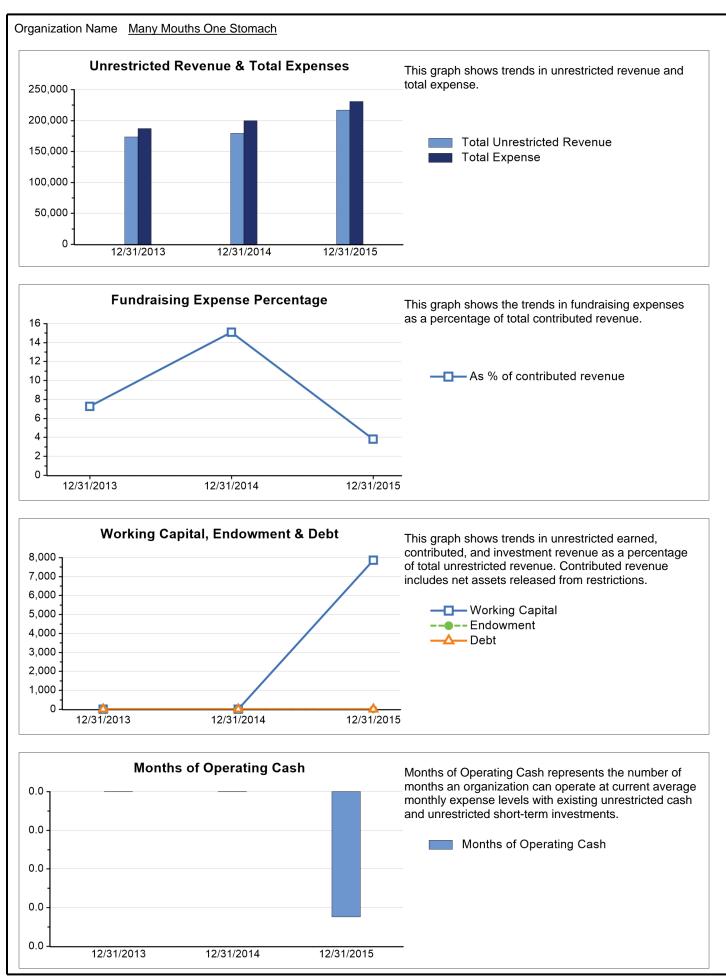

#### **EXECUTIVE SUMMARY**

| Financial Activity                     | 12/31/2015 | 12/31/2014 | % chg | 12/31/2013 | % chg |
|----------------------------------------|------------|------------|-------|------------|-------|
| Unrestricted Activity                  |            |            |       |            |       |
| Revenue                                |            |            |       |            |       |
| Earned                                 | \$97,552   | \$67,327   | 45%   | \$69,775   | -4%   |
| Investment & Transfers                 | 0          | 0          | n/a   | 0          | n/a   |
| Contributed                            | 119,174    | 111,824    | 7%    | 103,659    | 8%    |
| Total Unrestricted Revenue             | \$216,726  | \$179,151  | 21%   | \$173,434  | 3%    |
| Expenses                               |            |            |       |            |       |
| Total Program Expense                  | \$191,154  | \$142,698  | 34%   | \$159,315  | -10%  |
| Total Fundraising Expense              | 4,659      | 16,858     | -72%  | 7,515      | 124%  |
| Total General & Administrative Expense | 34,807     | 40,047     | -13%  | 20,053     | 100%  |
| Total Expenses                         | \$230,620  | \$199,603  | 16%   | \$186,883  | 7%    |

### FINANCIAL HEALTH: SELECT RATIOS

The key measures of financial position below can help understand the capital structure of an organization.

| Financial Position                                                        | 12/31/2015 | 12/31/2014 | 12/31/2013 |
|---------------------------------------------------------------------------|------------|------------|------------|
| Net assets as a % of total expenses                                       | 21%        | 3%         | 0%         |
| Total working capital                                                     | \$7,863    | \$0        | \$0        |
| Fixed assets (net)                                                        | \$12,422   | \$5,716    | \$0        |
| Total endowment                                                           | \$0        | \$0        | \$0        |
| Total debt                                                                | \$0        | \$0        | \$0        |
| Current Ratio                                                             | n/a        | n/a        | n/a        |
| Operating margin                                                          | -5%        | -11%       | -8%        |
| Months of operating cash                                                  | 0.0        | 0.0        |            |
| Unrestricted Net Assets (URNA) net of Property, Plant and Equipment (PPE) | \$32,863   | \$0        | \$0        |
| Coverage of restrictions                                                  | n/a        | n/a        | n/a        |
| Coverage of Total Debt Service                                            | n/a        | n/a        | n/a        |
| Debt Service Impact                                                       | 0%         | 0%         | 0%         |
|                                                                           | 2,622%     | 663%       | 1,379%     |
| Government Support (State) as a % of total contributed revenue            | 4%         | 4%         | 5%         |
| Earned Revenue Ratio                                                      | 44%        | 38%        | 40%        |

**Total working capital** consists of the unrestricted resources available for operations, and in this report is calculated as unrestricted current assets (not including unrestricted endowment investments) minus unrestricted current liabilities. This is a conservative calculation of working capital and may differ from your internal calculations. Adequate working capital provides financial strength and flexibility to your organization, the ability to meet obligations as they come due, and the ability to take more risks, knowing there is a cushion to fall back on.

Operating Margin (Change in Net Assets divided by Unrestricted Total Revenue) is a measurement of a company's efficiency in operating.

**Months of Operating Cash** represents the number of months an organization can operate at based on their average monthly expense levels using existing unrestricted cash and unrestricted short-term investments. The ratio is calculated using unrestricted numbers only: Cash + Short Term Investments / (Total Expense / 12).